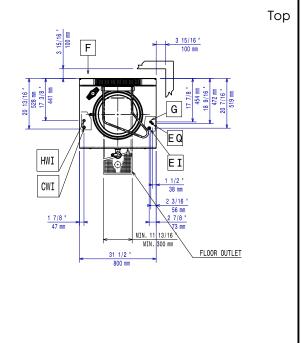

# Modular Cooking Range Line 700XP Freestanding Gas Boiling Pan 60lt direct heat (60HZ)

CWI1 = Cold Water inlet 1 (cleaning) HWI = Hot water inlet D = Drain

EI = Electrical inlet (power)
G = Gas connection