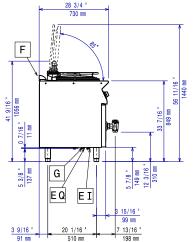

# Modular Cooking Range Line 700XP Freestanding Gas Boiling Pan 60lt direct heat (60HZ)

CWI1 = Cold Water inlet 1 (cleaning) HWI = Hot water inlet D = Drain

EI = Electrical inlet (power)
G = Gas connection

Water:

Water drain outlet size: 1"1/2

**Key Information:** 

60 It Pan useful capacity: Vessel (round) diameter: 420 mm Net weight: 95 kg 110 kg Shipping weight: Shipping height: 1140 mm 900 mm Shipping width: 820 mm Shipping depth: 0.84 m<sup>3</sup> Shipping volume:

No clearance needed on rear sides of unit if wall is of non combustible type. If wall is combustible, minimum 50 mm wall clearance should be maintained.

Certification group: N7PG

Modular Cooking Range Line 700XP Freestanding Gas Boiling Pan 60lt direct heat (60HZ)