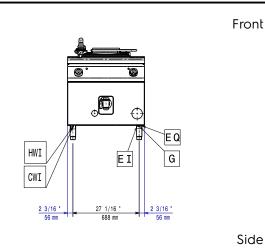

# Modular Cooking Range Line 700XP Freestanding Gas Boiling Pan 60lt direct heat (60HZ)

CWI1 = Cold Water inlet 1 (cleaning) HWI = Hot water inlet D = Drain

EI = Electrical inlet (power)
G = Gas connection

## **Electric**

Supply voltage:

**371276 (E7BSGHDN4x)** 230 V/1N ph/60 Hz

Total Watts: 0.1 kW

Gas

Gas Power: 14 kW

Standard gas delivery: Natural Gas G20 (20mbar)

Gas Type Option: LPG
Gas Inlet: 1/2"

Water:

Water drain outlet size: 1"1/2

**Key Information:** 

60 It Pan useful capacity: Vessel (round) diameter: 420 mm Net weight: 95 kg 110 kg Shipping weight: Shipping height: 1140 mm 900 mm Shipping width: 820 mm Shipping depth: 0.84 m<sup>3</sup> Shipping volume:

No clearance needed on rear sides of unit if wall is of non combustible type. If wall is combustible, minimum 50 mm wall clearance should be maintained.

Certification group: N7PG

Modular Cooking Range Line 700XP Freestanding Gas Boiling Pan 60lt direct heat (60HZ)