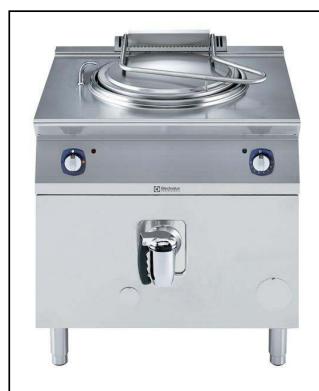

## Modular Cooking Range Line 700XP Freestanding Gas Boiling Pan 60lt direct heat (60HZ)

| ITEM #  |
|---------|
| MODEL # |
| NAME #  |
| SIS #   |
| AIA#    |

371276 (E7BSGHDN4x)

60-It direct gas Boiling Pan

### Item No.

To be installed on height adjustable feet in stainless steel. Suitable for natural gas or LPG. Robust burners in stainless steel with flame failure device and protected pilot light. Thermostatic temperature control for power regulation allowing precise temperature cooking. Exterior panels in stainless steel with Scotch Brite finish. One piece pressed work top in 1.5 mm thick stainless steel. Right-angled side edges to allow flush-fitting junction between units.

### **Main Features**

• Sides of vessel with satin finishing for easy cleaning.

#### Construction

 The tanks are welded in two parts, the side band is in AISI 304, bottom is in ASI 316L, lids are in AISI 304.

| Optional Accessories                                                                                                    |              |
|-------------------------------------------------------------------------------------------------------------------------|--------------|
| Junction sealing kit                                                                                                    | PNC 206086 □ |
| <ul> <li>Draught diverter, 150 mm diameter</li> </ul>                                                                   | PNC 206132 🚨 |
| <ul> <li>Matching ring for flue condenser,<br/>150 mm diameter</li> </ul>                                               | PNC 206133 🚨 |
| <ul> <li>Kit 4 wheels - 2 swivelling with<br/>brake - it is mandatory to install<br/>Base support and wheels</li> </ul> | PNC 206135 🚨 |
| <ul> <li>Flanged feet kit</li> </ul>                                                                                    | PNC 206136 🚨 |
| <ul> <li>Frontal kicking strip for concrete installation, 400mm</li> </ul>                                              | PNC 206147 🚨 |
| <ul> <li>Frontal kicking strip for concrete installation, 800mm</li> </ul>                                              | PNC 206148 🚨 |
| <ul> <li>Frontal kicking strip for concrete installation, 1000mm</li> </ul>                                             | PNC 206150 🚨 |
| <ul> <li>Frontal kicking strip for concrete installation, 1200mm</li> </ul>                                             | PNC 206151 🚨 |
| <ul> <li>Frontal kicking strip for concrete installation, 1600mm</li> </ul>                                             | PNC 206152 🚨 |
| <ul> <li>Frontal kicking strip, 800mm (not<br/>for refr-freezer base)</li> </ul>                                        | PNC 206176 🚨 |
| • Frontal kicking strip, 1000mm (not for refr-freezer base)                                                             | PNC 206177 🚨 |
| • Frontal kicking strip, 1200mm (not for refr-freezer base)                                                             | PNC 206178 🚨 |
| • Frontal kicking strip, 1600mm (not for refr-freezer base)                                                             | PNC 206179 🚨 |
| Kit 4 feet for concrete installation<br>(not for 900 line free standing<br>grill)                                       | PNC 206210 🚨 |
| • Flue condenser for 1 module, 150 mm diameter                                                                          | PNC 206246 🗖 |
| <ul> <li>Pair of side kicking strips</li> </ul>                                                                         | PNC 206249 🗖 |
| <ul> <li>Pair of side kicking strips for<br/>concrete installation</li> </ul>                                           | PNC 206265 □ |
| <ul> <li>Chimney upstand, 800mm</li> </ul>                                                                              | PNC 206304 🗆 |
| Right and left side handrails                                                                                           | PNC 206307 🗅 |
| Back handrail 800 mm                                                                                                    | PNC 206308 🗆 |
| <ul> <li>Base support for feet or wheels -<br/>400mm (700/900)</li> </ul>                                               | PNC 206366 □ |
| <ul> <li>Base support for feet or wheels -<br/>800mm (700/900)</li> </ul>                                               | PNC 206367 □ |
| <ul> <li>Base support for feet or wheels -<br/>1200mm (700/900)</li> </ul>                                              | PNC 206368 □ |
| <ul> <li>Base support for feet or wheels -<br/>1600mm (700/900)</li> </ul>                                              | PNC 206369 □ |
| <ul> <li>Base support for feet or wheels -<br/>2000mm (700/900)</li> </ul>                                              | PNC 206370 □ |
| • Rear paneling - 800mm (700/900)                                                                                       | PNC 206374 🚨 |